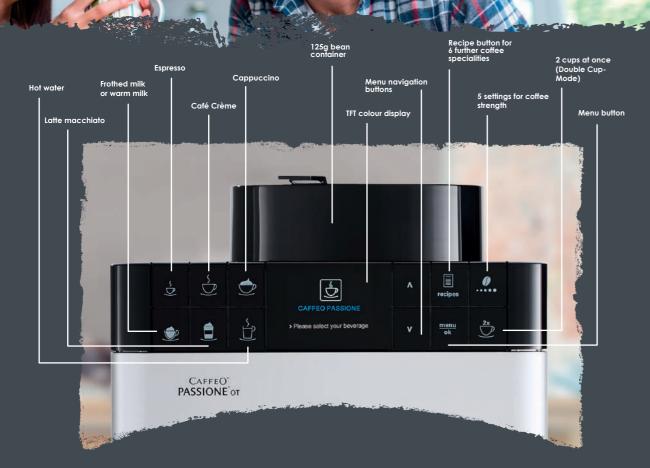

## Further product details:

- 5 settings for coffee strength (including "extra mild without pre-brewing")
- Conical steel grinder with 5 settings
- Cleaning programme milk system: integrated programme to thoroughly clean residue from the milk system
- Removable water tank with 1.2L capacity and automatic water level monitoring
- 1,450 watt
- Dimensions (W x H x D) 253 x 405 x 380 mm

#### One-Touch

What would you like? Café crème, espresso, ristretto, lungo, cappuccino or latte macchiato? 10 coffee variations are pre-programmed and you can select them directly with just one touch or with the recipe booklet feature.

## **INTUITIVE TO USE**

**Double Cup Mode (2 cup feature)** It's better together - the Double Cup Mode allows you to make two cups of espresso or café crème at the same time. It is of course also suitable for those who drink a lot of coffee.

#### **IFT colour display DISPLAY** The high-resolution

# The high-resolution TFT colour display lets you use the machine intuitively.

round...

lets you use the machine intuitively. The step-by-step instructions guide you through the menu in a self explanatory way.

#### 10 Coffee varieties

Do you love variety? Your fully automatic coffee machine will fulfil many of your coffee wishes. Select the four classics - espresso, café crème, cappuccino and latte macchiato - with just one touch. Use the recipe book feature to access another 6 coffee variations - ristretto, lungo, americano, espresso macchiato, café latte and café au lait.