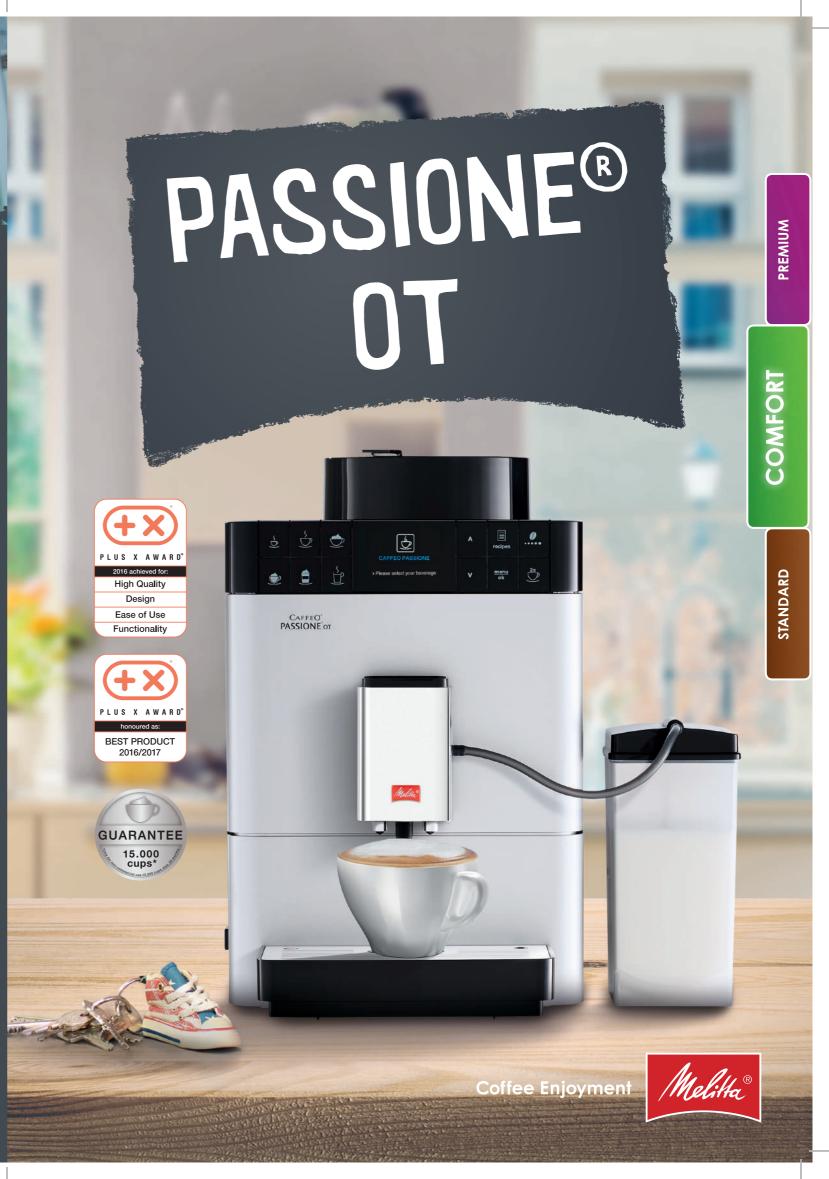

# PASSIONE® OT CONVENIENCE AND VARIETY AT THE PUSH OF A BUTTON

The Passione<sup>®</sup> OT more than lives up to its name. Preparing the most popular coffee variations is its passion! That's why it has 10 pre-programmed coffee specialities ready for you - café crème, espresso, cappuccino or latte macchiato are prepared at the touch of a button. Six additional coffee specialities can be selected using the menu in the TFT display. The Best Aroma System ensures the flavour develops to perfection.

A wide range of features and a compact design are not mutually exclusive with the Passione® OT – there is space in every kitchen for this small and very compact coffee machine.

When passion can't wait: Passione® OT!