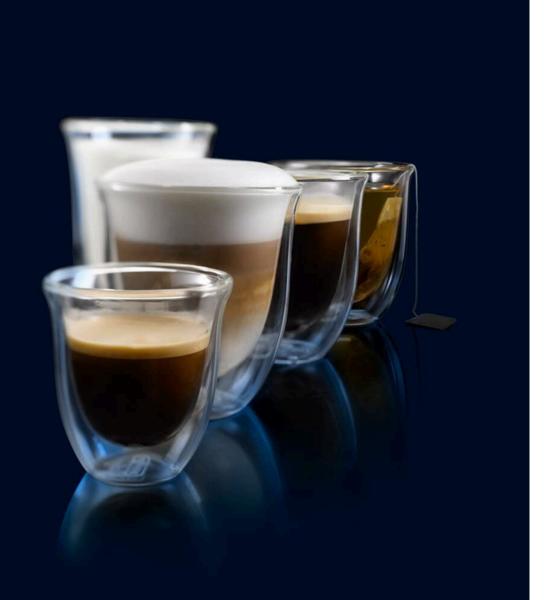

## **Enjoy the Classics**

Enjoy a selection of coffee and milk based drinks, including 5 one-touch options: MyLatte, Cappuccino, Espresso, Coffee and Hot Water.