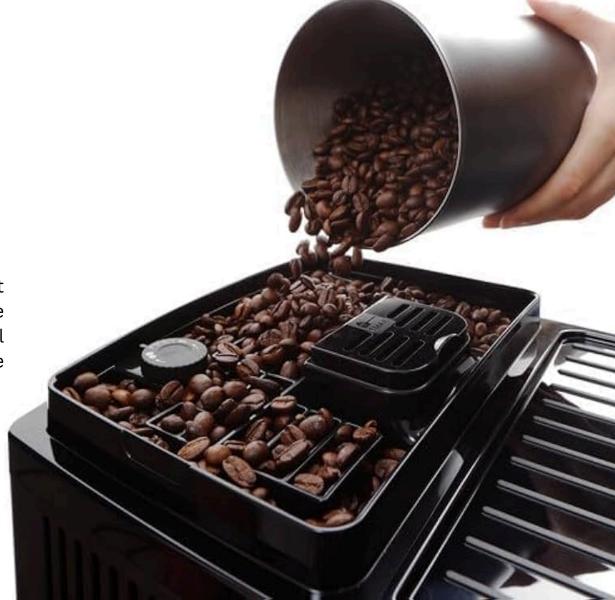

#### The freshest coffee

The machine grinds your beans right before you use them to preserve the coffee aroma, and leaves minimal residual coffee in the unit to ensure your next cup is just as fresh