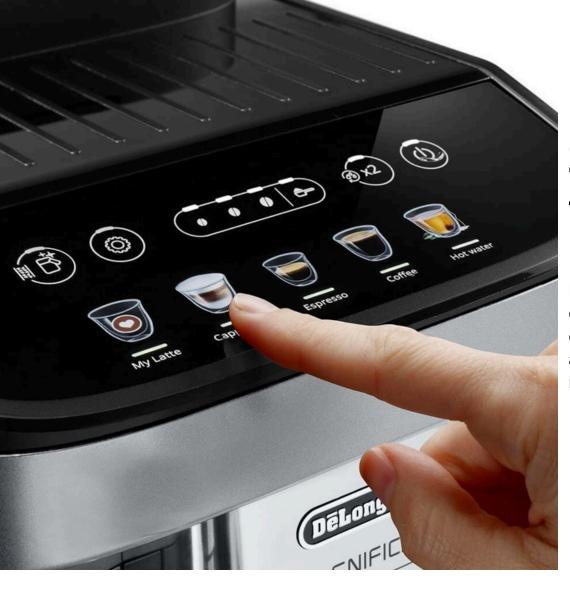

## **Enjoy the Classics**

Enjoy a selection of coffee and milk based drinks, including 5 one-touch options: MyLatte, Cappuccino, Espresso, Coffee and Hot Water.