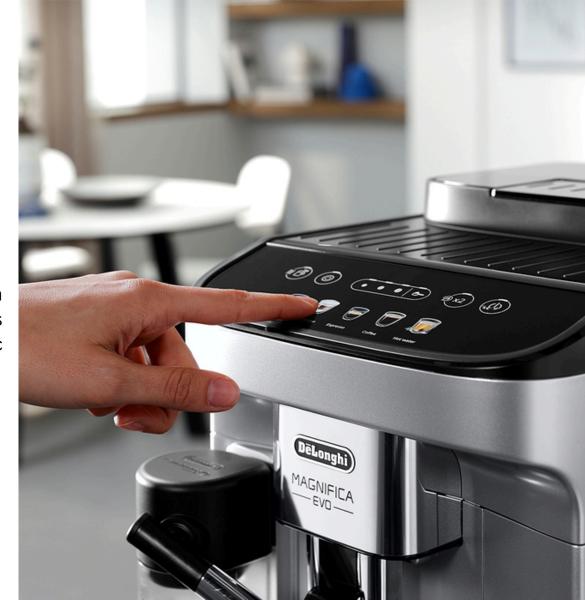

## **Enjoy the Classics**

Enjoy a selection of coffee and milk based drinks, including 5 one-touch options: MyLatte, Cappuccino, Espresso, Coffee and Hot Water.

- Enjoy milk based drinks with zero waste thanks to the MyLatte function
- LatteCrema Hot tops your drinks with rich and creamy milk foam
- Smart control panel with colour touch icons, including 5 one-touch drinks
- Includes a one-touch automatic cleaning function and dishwasher safe milk carafe
- Sleek silver black coffee machine with attractive chrome finishings