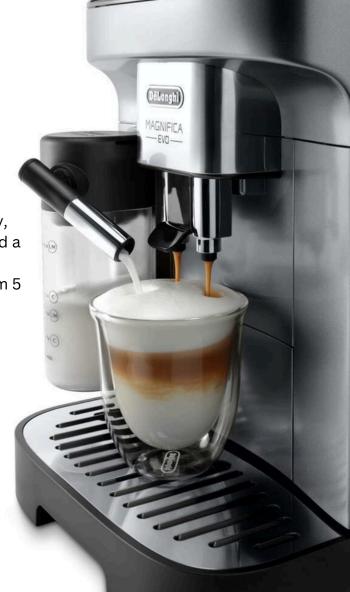

## Zero milk waste with the MyLatte function

Pour the amount of milk you want into the carafe and press the MyLatte button on the control panel. The machine detects the exact amount of milk and uses all of it, so no milk needs to be stored in the fridge.

# LatteCrema Hot Technology

Enjoy long-lasting creamy, rich milk foam at the right hot temperature for delicious in-cup results, with one-touch automatic cleaning for after each use.