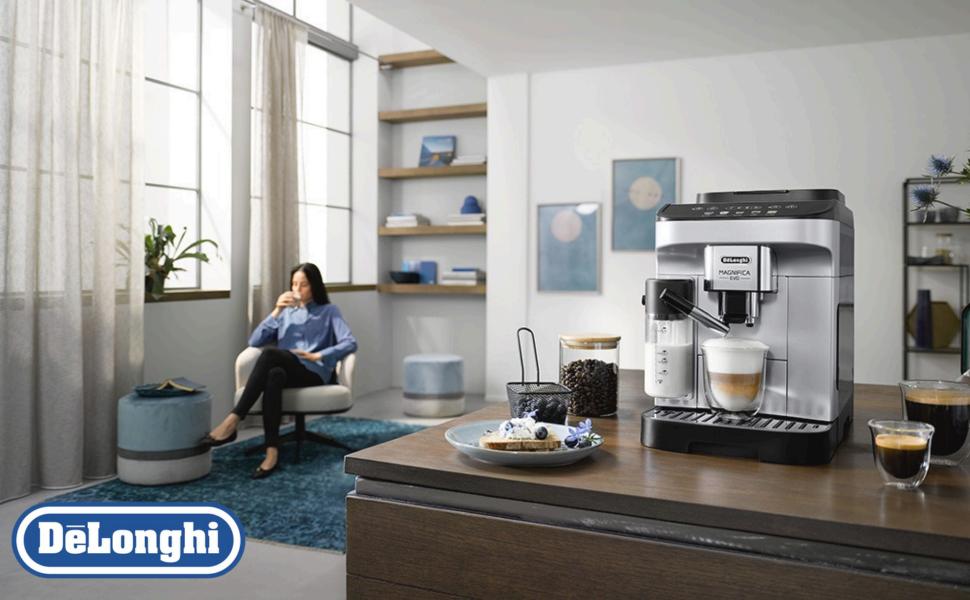

### **Magnifica Evo**

**Automatic coffee makers** 

ECAM290.61.SB

Magnifica Evo embodies the De'Longhi experience with its advanced technology, authentic drinks and sleek modern design. Serve the perfect Italian Espresso and a range of other drinks, topped with creamy milk foam thanks to LatteCrema Hot Technology, with no milk waste using the MyLatte function. You can choose from 5 one-touch drinks through the simple user interface.

- Enjoy milk based drinks with zero waste thanks to the MyLatte function
- LatteCrema Hot tops your drinks with rich and creamy milk foam
- Smart control panel with colour touch icons, including 5 one-touch drinks
- Includes a one-touch automatic cleaning function and dishwasher safe milk carafe
- Sleek silver black coffee machine with attractive chrome finishings